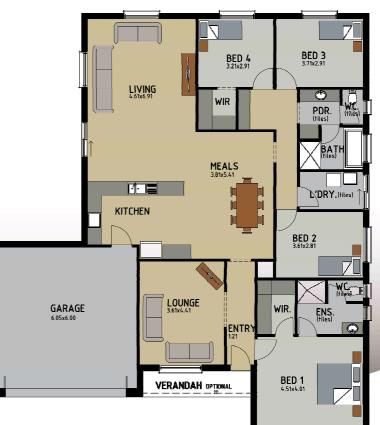

### Package Includes

- 4 Bedrooms & 2 bathrooms
- Optional styles available
- Walk in robes to master & bed 4
- Large customised designer Kitchen
- Master bedroom has a spacious ensuite with a separate WC
- Your Choice of Steel or Timber Frame
- Stainless Steel Blanco Appliances
- Quality Workmanship & short build times
- Free design and planning advice